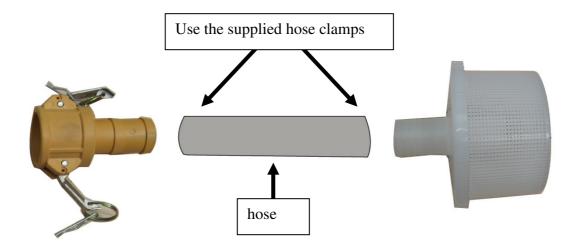

6. The final step is to attach the cam lock fitting to the filter with the provided hose and hose clamps.