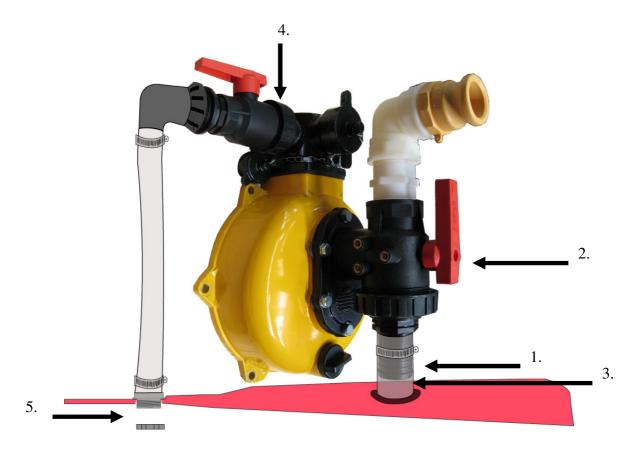

## Installation Instructions Quick Fill Suction kit

SQF-DAMKIT 12/12/08

- 1. Disconnect the suction hose and elbow fitting from the pump.
- 2. On the pump inlet add Teflon tape to the exposed male thread, then screw the three way valve (with cam lock fitting) on to the pump as shown below.
- 3. Re attach the suction hose to the three way valve.
- 4. The refill hose needs to be connected to a free outlet on the top of the pump. Remove a spare plug and screw on the two way valve fitting as per image below.
- 5. The refill tube is plumbed through the top of the tank. Drill a hole in the top of the tank, push the fitting through the hole. Reach an arm inside the tank and screw on the nut (tighten well).

6. The final step is to attach the cam lock fitting to the filter with the provided hose and hose clamps.