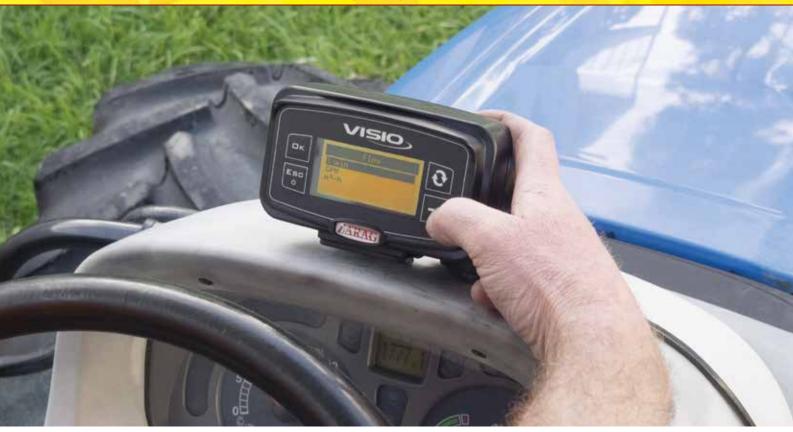

## **Visio Spray Monitor**

## **VISIO SPECIFICATIONS**

Visio is the innovative multi-function display featuring compact dimensions and accuracy at an affordable price. It can be connected to several sensors, to view a wide range of data from agricultural spraying applications.