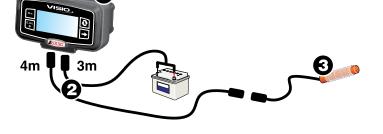

## **VISIO HECTARE METER**

Simultaneous display of area and ground speed using an inductive speed sensor.

- 1. Visio display unit
- 2. Cable kit for one sensor
- 3. Inductive speed sensor