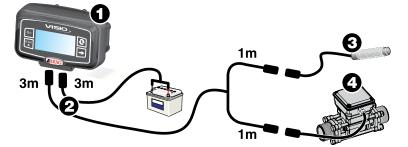

## **VISIO RATE MONITOR**

Display of ground speed, area, flow rate, application rate and volume using a 10-200 L/min (40 Bar) flow sensor.

- 1. Visio Display unit
- 2. Cable kit for two sensors
- 3. Inductive speed sensor
- 4. 10 200 L/min Wolf flowmeter