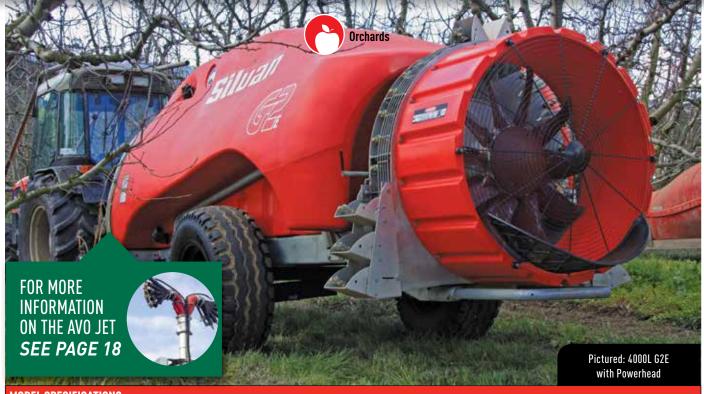

## Trailed G2E 4000L

| MODEL SPECIFICATIONS |                                                                                                                                                                                                                        |  |  |
|----------------------|------------------------------------------------------------------------------------------------------------------------------------------------------------------------------------------------------------------------|--|--|
| PUMP                 | Silvan oil-backed diaphragm type with nitrile diaphragms and corrosion resistant, cast aluminium body with brass heads & manifolds. IDS1701:161L/min. capacity, 5000kPa pressure.                                      |  |  |
| FAN SIZE             | 920mm axial flow type,10 bladed fan with curved nylon reinforced blades, centrifugal clutch for soft engagement/ disengagement and protective mesh cover.                                                              |  |  |
| NOZZLES              | 24 flip-over nozzle bodies for dilute/concentrate spraying with on/off. 12 Ceramic hollow cone nozzles per side and 12 ceramic jets with stainless steel swirl plates per side. (16 per side with the Radak conveyor). |  |  |
| GEARBOX              | 2-speed with neutral position, oil-bath type.                                                                                                                                                                          |  |  |
| CONTROLS             | 40 Bar electric section valves with master valve, electric pressure regulator and in cab controls.                                                                                                                     |  |  |
| MAIN TANK            | Polytuff impact resistant polyethylene construction with calibrated sight line. 50mm Camlock top & bottom fill.                                                                                                        |  |  |
| HAND WASH<br>TANK    | 15L polytuff tank filled through cap.<br>Located next to bottom fill.                                                                                                                                                  |  |  |

| CHEMICAL INDUCTION | Venturi suction probe.                                                                         |        |        |          |  |
|--------------------|------------------------------------------------------------------------------------------------|--------|--------|----------|--|
| FRAME              | Galvanised steel, heavy duty stand & adjustable drawbar.                                       |        |        |          |  |
| AGITATION          | Pump bypass plus venturi agitator.                                                             |        |        |          |  |
| PRESSURE<br>GAUGE  | Glycerine filled gauge located on valve bank.                                                  |        |        |          |  |
| FILTRATION         | Suction line filter, pressure filter, nozzle cup strainers.                                    |        |        |          |  |
| WHEEL<br>EQUIPMENT | Glideflex axle with 13.0/65 - 18" implement tyres (speed rating 30km/h).                       |        |        |          |  |
| PTO<br>Driveshaft  | Quality Bondioli & Pavesi constant velocity driveshaft with quick release pins & safety cover. |        |        |          |  |
| HP REQUIRED        | Minimum 80 PTO HP.                                                                             |        |        |          |  |
| DIMENSIONS         | L (MM)                                                                                         | W (MM) | H (MM) | KG (DRY) |  |
| EAB43PF2G          | 5050                                                                                           | 1880   | 2020   | 1220     |  |
|                    | Length measured with drawbar in shortest position.                                             |        |        |          |  |

| MODEL DESCRIPTION                                                                             | CODE      |
|-----------------------------------------------------------------------------------------------|-----------|
| SUPAFLO G2E 4000L: IDS1701 pump, 920mm Powerhead fan, electric valve controls, Glideflex axle | EAB43PF2G |
| SUPAFLO G2E 4000L: IDS1701 pump, 920mm Radak fan, electric valve controls, Glideflex axle     | EAB43RF2G |
| FACTORY OPTIONS                                                                               | CODE      |
| Hydraulic kit for Radak Conveyor (top wings)                                                  | D99-155B  |
| SCRAM Jet (to suit Radak conveyor)                                                            | D99-180   |
| AVO Jet (to suit Radak conveyor)                                                              | D99-187   |
| Leaf guard (to suit Powerhead & Radak)                                                        | D99-176   |
| Twin nozzles (includes extra nozzles)                                                         | D99-182   |
| Bravo 180S automatic rate controller                                                          | D99-143   |
| Tandem suspension axle with 11.5/80 - 15.3 tyres                                              | D99-78    |
| BKT flotation tyres - 558-400/55 - 22.5 (in lieu of singles)                                  | D99-79    |
| IDS2001 pump,182L/min. capacity, 5000kPa pressure                                             | D99-148   |
| IDS2600 pump,249L/min. capacity, 5000kPa pressure.                                            |           |